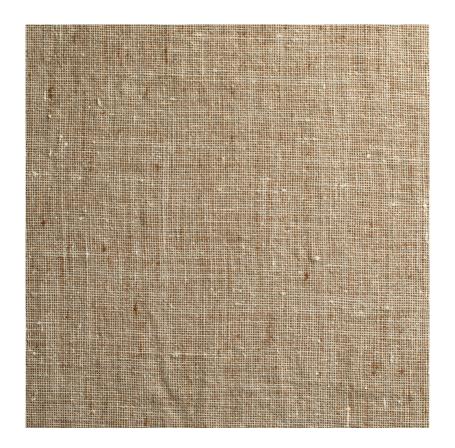

## **CAVE CLOTH - WOOD**

## Item Code: CVC2

Slubby artisan linen yarns of contrasting shades combine to create a subtle tweedy cloth reminiscent of gentleman's tailoring. Relaxed yet refined Cave Cloth highlights the beauty of raw fibres. Natural irregularities add character and texture to this medium-weight, versatile fabric that would work just as well in contemporary or classic schemes. Available in six earthy neutral colours.

| Composition:              | 100% Linen             |
|---------------------------|------------------------|
| Width:                    | 140 cm / 55 "          |
| Usage:                    | Curtaining, Upholstery |
| Weight:                   | 0.60 kg                |
| Intrastat Commodity Code: | 53091110               |
| Martindale:               | 21000                  |
| Care Instructions:        | ®★XX⊒                  |