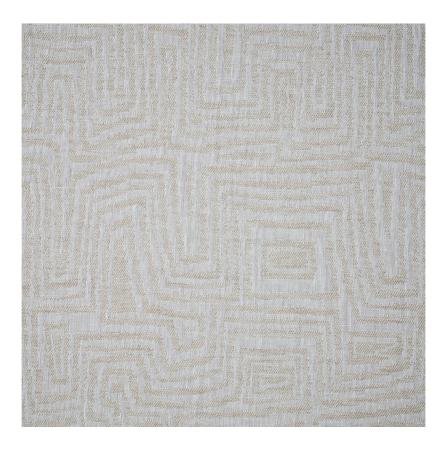

## **CRICKET - WILLOW**

Item Code: CRI3

A subtle design inspired by a cricket club in Africa with its vast windows and open spaces. Cricket's hand-drawn tonal pattern makes it fabric that works across the range. The hushed natural shades include hints of yellow and pink. This fluid linen is double width creating seamless curtains in a design that can be used both horizontally or vertically. Limited availability.

Composition: 100% Linen

Width: 300 cm / 118 "

Usage: Curtaining

Pattern Repeat - Vertical 83cm / 33 " Horizontal 71cm / 28 "

Weight: 0.64 kg

Intrastat Commodity Code: 53091900

Care Instructions:

Limited Edition. Exclusively available at 44 Pimlico Road