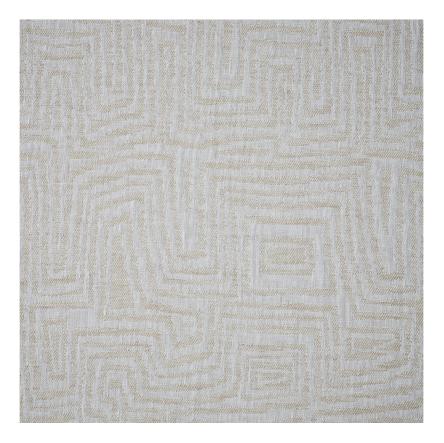

## Item Code: CRI3

A subtle design inspired by a cricket club in Africa with its vast windows and open spaces. Cricket's hand-drawn tonal pattern makes it fabric that works across the range. The hushed natural shades include hints of yellow and pink. This fluid linen is double width creating seamless curtains in a design that can be used both horizontally or vertically. Limited availability.