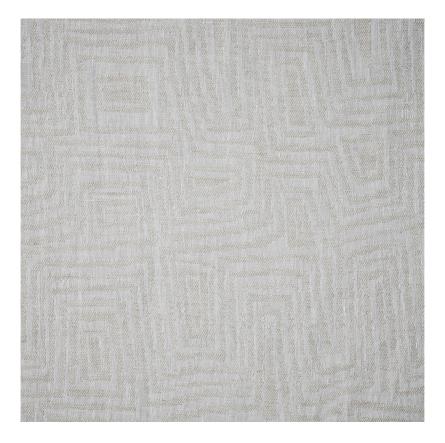

## Item Code: CRI2

A subtle design inspired by a cricket club in Africa with its vast windows and open spaces. Cricket's hand-drawn tonal pattern makes it fabric that works across the range. The hushed natural shades include hints of yellow and pink. This fluid linen is double width creating seamless curtains in a design that can be used both horizontally or vertically. Limited availability.