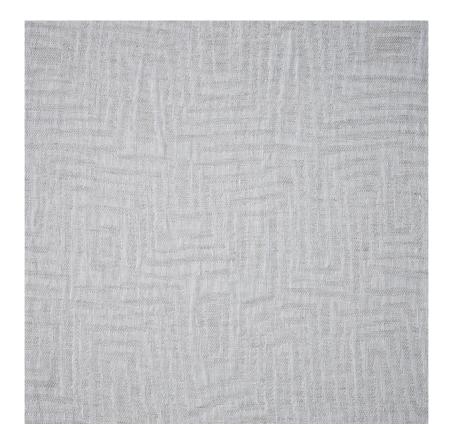

## Item Code: CRI1

A subtle design inspired by a cricket club in Africa with its vast windows and open spaces. Cricket's hand-drawn tonal pattern makes it fabric that works across the range. The hushed natural shades include hints of yellow and pink. This fluid linen is double width creating seamless curtains in a design that can be used both horizontally or vertically. Limited availability.