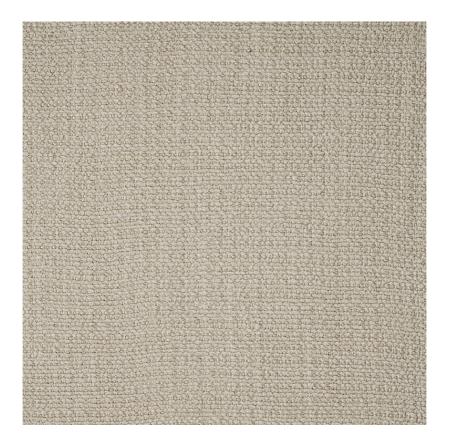

## **COSMOS - MOON**

## Item Code: COS1

This mix of linen and other natural fibres has a soft surface, achieved by using two yarns for warp and weft – smooth and fluffy. The colour can appear deeper or lighter due to the direction of the pile.

| Composition:              | 78% Linen, 11% Cotton, 7% Vis, 4% Pa             |
|---------------------------|--------------------------------------------------|
| Width:                    | 135 cm / 53 "                                    |
| Usage:                    | Upholstery                                       |
| Weight:                   | 1.22 kg                                          |
| Intrastat Commodity Code: | 53092900                                         |
| Martindale:               | 37000                                            |
| Care Instructions:        | $\mathbb{P} \times \mathbb{X} \times \mathbb{A}$ |