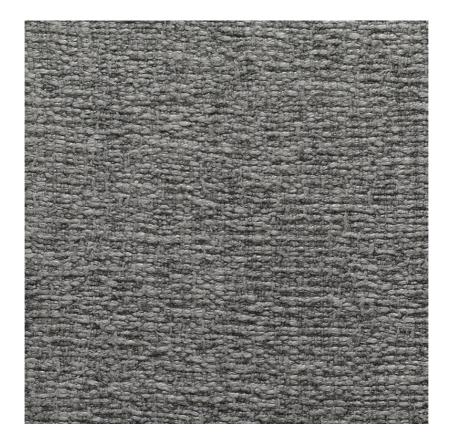

## **COBBLES - LAVA**

## Item Code: COB7

This asymmetrical weave has very fine tints of colour to create an old-world elegance. It is heavy stonewashed raw 100% linen. It comes in earthy shades of cream, light blue and green. For upholstery and heavy curtaining. Limited availability

European Flax, Masters of Linen Certified.

| Composition:                                              | 100% Linen    |
|-----------------------------------------------------------|---------------|
| Width:                                                    | 130 cm / 51 " |
| Usage:                                                    | Upholstery    |
| Weight:                                                   | 1.43 kg       |
| Intrastat Commodity Code:                                 | 53091900      |
| Martindale:                                               | 22500         |
| Care Instructions:                                        | PXXXA         |
| Limited Edition. Exclusively available at 44 Pimlico Road |               |