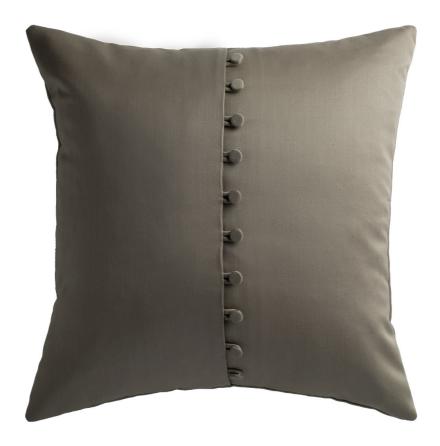

## **CLUBHOUSE CUSHION WITH BUTTON DETAIL - STRAND**

Item Code: CLU6C

Inspired by the timeless luxury of contemporary couture this cushion with fabric covered buttons and rouleaux loop detail is a fresh take on a de Le Cuona archive piece. Tailored in Clubhouse a superfine merino wool with a lustrous satin weave this refined cloth is an exemplar of British quality and is distinguished by its finesse, warmth, and radiance.