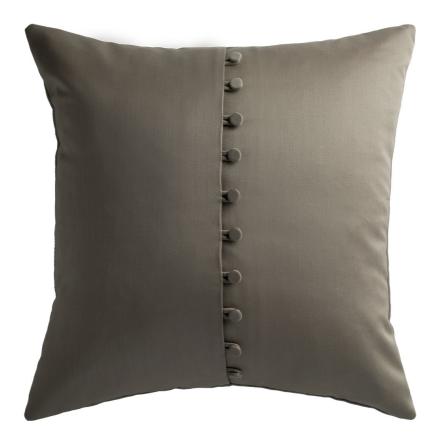

## **CLUBHOUSE CUSHION WITH BUTTON DETAIL - STRAND**

Item Code: CLU6C

Inspired by the timeless luxury of contemporary couture this cushion with fabric covered buttons and rouleaux loop detail is a fresh take on a de Le Cuona archive piece. Tailored in Clubhouse a superfine merino wool with a lustrous satin weave this refined cloth is an exemplar of British quality and is distinguished by its finesse, warmth, and radiance.