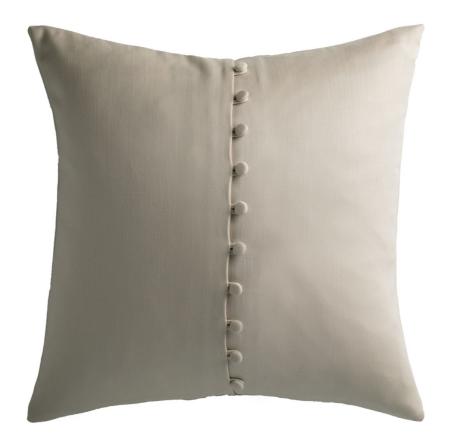

## **CLUBHOUSE CUSHION WITH BUTTON DETAIL - BELGRAVIA**

Item Code: CLU1C

Inspired by the timeless luxury of contemporary couture this cushion with fabric covered buttons and rouleaux loop detail is a fresh take on a de Le Cuona archive piece. Tailored in Clubhouse a superfine merino wool with a lustrous satin weave this refined cloth is an exemplar of British quality and is distinguished by its finesse, warmth, and radiance.