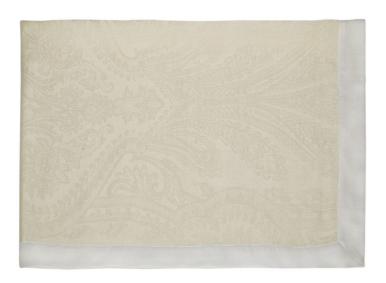

## **ILLUSION CASHMERE THROW - BREEZE/TOILE**

Item Code: CAWO2T

A marriage of super fine cashmere and virgin wool this exquisite throw is hand crafted from two of the softest most sublime fabrics. On the face is Illusion an ultra-fine jacquard with a subtle, tonal grand paisley inspired design woven through it, on the reverse is Coco an effortlessly elegant cloth with an exceptionally fluid drape. Combined they create the most sophisticated and elegant, limited-edition throw that is hand cut and stitched in an exclusive London atelier. It is finished with a 5cm border on the face.