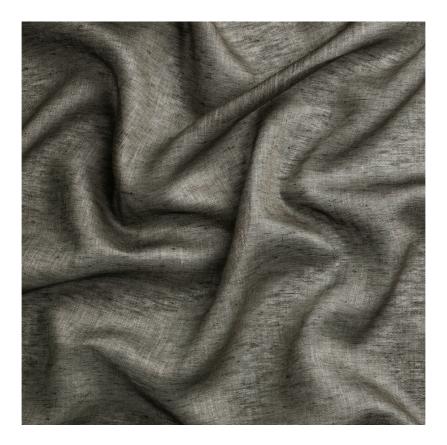

## **BURNISHED LINEN - SHADOW**

Item Code: BUR4

Inspired by subtle reflections on antique Japanese lacquerware, this diaphanous linen sheer with a soft glazed finish is delicately woven to create a lightweight ethereal cloth that catches the light beautifully. Perfect for sheer curtains and blinds Burnished Linen drapes and holds its shape beautifully. Oeko-tex Standard 100 and Masters of Linen certified it's available in three ebonised shades of Midnight, Lantern and Shadow.

Composition: 100% Linen

Width: 140 cm / 55 "

Usage: Curtaining, Sheer

Weight: 0.14 kg

Intrastat Commodity Code: 53091900

Care Instructions: