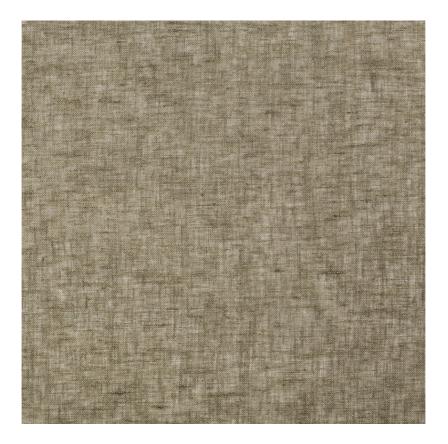

## **BURNISHED LINEN - LANTERN**

## Item Code: BUR3

Inspired by subtle reflections on antique Japanese lacquerware, this diaphanous linen sheer with a soft glazed finish is delicately woven to create a lightweight ethereal cloth that catches the light beautifully. Perfect for sheer curtains and blinds Burnished Linen drapes and holds its shape beautifully. Oeko-tex Standard 100 and Masters of Linen certified it's available in three ebonised shades of Midnight, Lantern and Shadow.