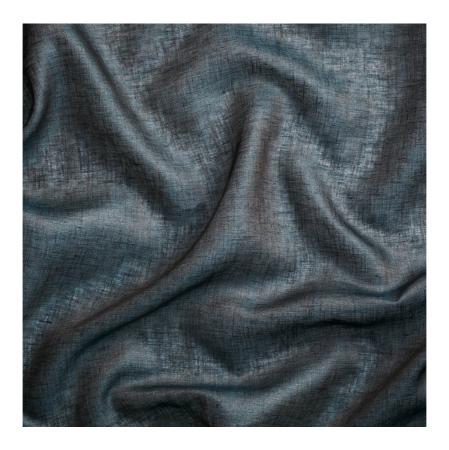

## **BURNISHED LINEN - MIDNIGHT**

Item Code: BUR2

Inspired by subtle reflections on antique Japanese lacquerware, this diaphanous linen sheer with a soft glazed finish is delicately woven to create a lightweight ethereal cloth that catches the light beautifully. Perfect for sheer curtains and blinds Burnished Linen drapes and holds its shape beautifully. Oeko-tex Standard 100 and Masters of Linen certified it's available in three ebonised shades of Midnight, Lantern and Shadow.

Composition: 100% Linen

Width: 140 cm / 55 "

Usage: Curtaining,Sheer

Weight: 0.14 kg

Intrastat Commodity Code: 53091900

Care Instructions: