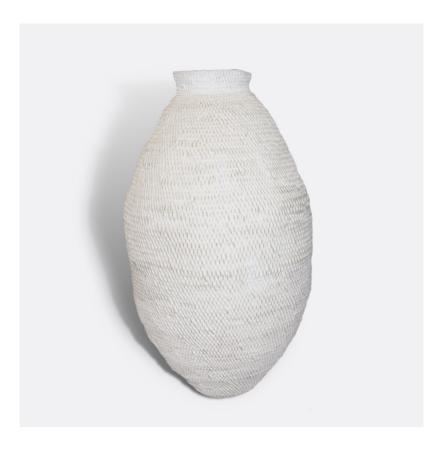

## WHITEWASH BUHERA BASKET XL - WHITE

Item Code: BUH7

Originating from Zimbabwe, each basket is woven by the women of the Buhera region, who follow a never-changing traditional weaving process, requiring a hole dug in the ground, to lower the working area and help give the baskets their shape. The baskets are woven by hand from local vines and white-washed following the craftsmen's techniques, passed down through generations. Each basket takes a week to complete. Initially used for beer and grain storage, today Buhera baskets can be used as accents in interiors due to their unique organic shapes.