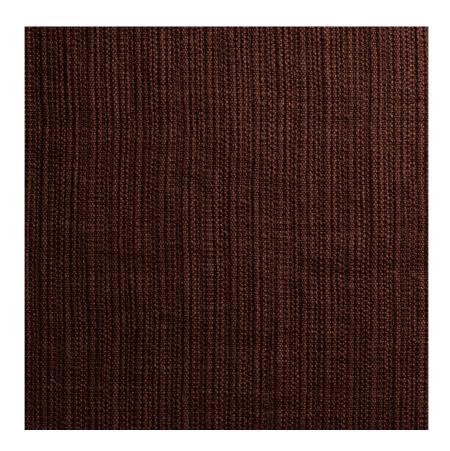

## **BISON - MADDER**

Item Code: BSN7

Inspired by the strength and resilience of the Bison, this tightly woven, tactile linen has a ribbed texture. It is a piece of art created through the artisanship of the spun yarn, the craft of weaving, and the finishing process. The perfect upholstery cloth, this heavy and robust fabric will last a lifetime and bring strength to any room. Available in seven rich shades of natural mineral tones.

Composition: 97% Linen 3% PA

Width: 120 cm / 47 "

Usage: Curtaining, Upholstery

Weight: 1.10 kg

Intrastat Commodity Code: 53091900

Martindale: 50000

Care Instructions: