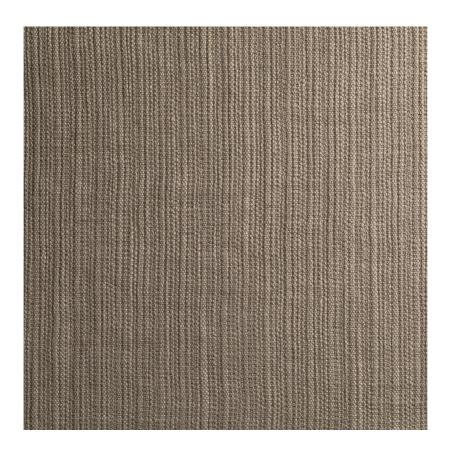

## **BISON - SAND**

Item Code: BSN3

Inspired by the strength and resilience of the Bison, this tightly woven, tactile linen has a ribbed texture. It is a piece of art created through the artisanship of the spun yarn, the craft of weaving, and the finishing process. The perfect upholstery cloth, this heavy and robust fabric will last a lifetime and bring strength to any room. Available in seven rich shades of natural mineral tones.

Composition: 97% Linen 3% PA

Width: 120 cm / 47 "

Usage: Curtaining, Upholstery

Weight: 1.10 kg

Intrastat Commodity Code: 53091900

Martindale: 50000

Care Instructions: