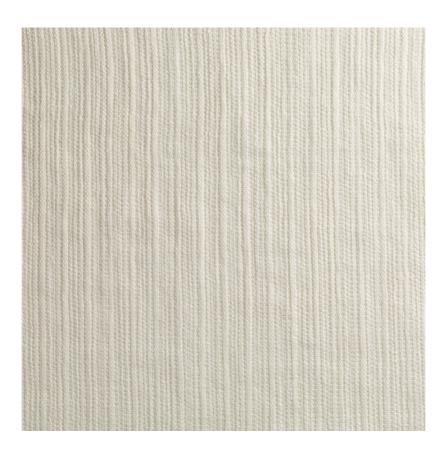

## **BISON - POWDER**

Item Code: BSN1

Inspired by the strength and resilience of the Bison, this tightly woven, tactile linen has a ribbed texture. It is a piece of art created through the artisanship of the spun yarn, the craft of weaving, and the finishing process. The perfect upholstery cloth, this heavy and robust fabric will last a lifetime and bring strength to any room. Available in seven rich shades of natural mineral tones.

Composition: 97% Linen 3% PA

Width: 120 cm / 47 "

Usage: Curtaining, Upholstery

Weight: 1.10 kg

Intrastat Commodity Code: 53092900

Martindale: 50000

Care Instructions: