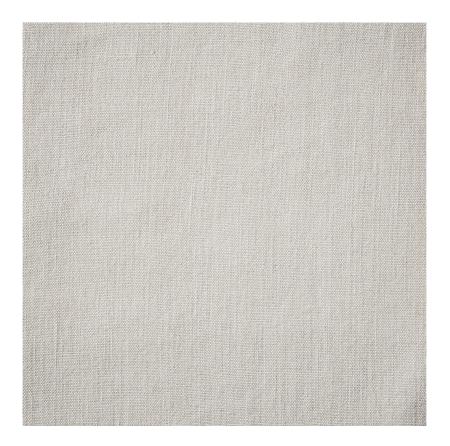

## **BRACKEN - MUSHROOM**

## Item Code: BRA3

Bracken takes inspiration from the bracken bush, echoing its foliage seasonal shades. The fabric has been designed to reflect the beautiful raw texture of linen. Husks are intentionally left visible to give an authentic natural appearance, dry and unrefined handle.