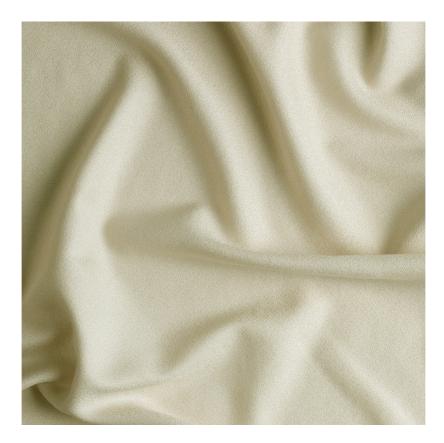

## Item Code: BLE2

Ballet is a double-width fabric that combines silk and super fine virgin wool. It epitomises elegance. The wool is so delicate it is barely noticeable. Inspired by the Royal Ballet, this fabric embodies the beauty and grace of a Prima Ballerina. The stunning and simple drape makes this fabric ideal for lightweight curtains.