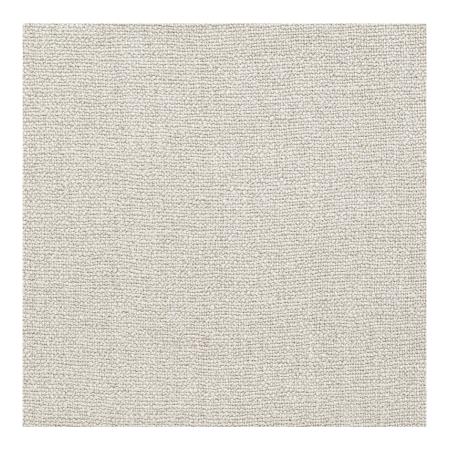

## **BARBARIAN - OATS**

Item Code: BARB2

Barbarian is a strong heavy-weight linen fabric full of wild character. This fabric is special being loosely woven but still with substance which creates both charm and authenticity. Barbarian is washed with pumice stones which gives it a softer, creamy handle. It comes in an earthy colour palette and is perfect for upholstery and heavy curtaining.

European Flax, Masters of Linen, Oeko-Tex Certified.

Composition: 90% Linen, 10% PA

Width: 123 cm / 48 "

Usage: Curtaining, Upholstery

Weight: 1.00 kg

Intrastat Commodity Code: 53092900

Martindale: 25000

Care Instructions: