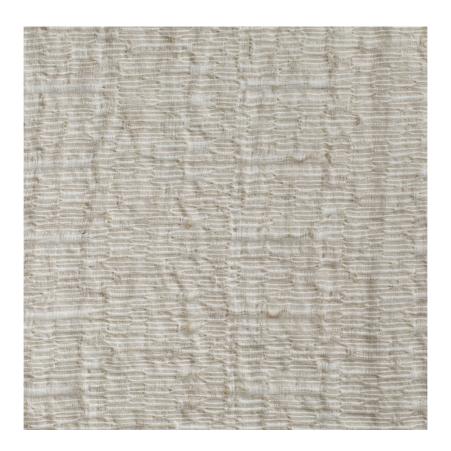

## **AURA - PARCHMENT**

Item Code: AUR2

This double width sheer is exquisitely crafted using an ultra-fine linen warp interwoven with wool yarns that meander across the surface to create a fabric reminiscent of delicate root structures. Specialist finishing gives this fabric natural irregularities and character that create delicate shadows as light passes through. Perfect for lightweight and sheer curtains and blinds.

Composition: 51% Linen, 49% Superfine Merino Wool

Width: 300 cm / 118 "

Usage: Curtaining, Sheer

Weight: 0.75 kg

Intrastat Commodity Code: 53092900

Care Instructions: