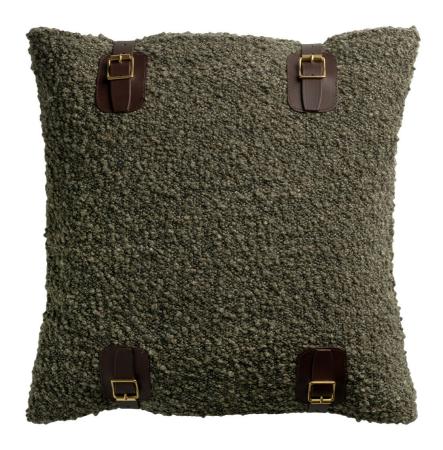

## **ATTENBOROUGH BUCKLE CUSHION - SWAMP**

Item Code: ATT4BC

This cushion has been reinvented to include the de Le Cuona signature boucle fabric, Attenborough. Attenborough is a robust linen and wool mix. Finished with handmade saddle leather strap and buckle detail, this cushion is available in two rich, earthy colours and will bring inviting texture to any seating area.