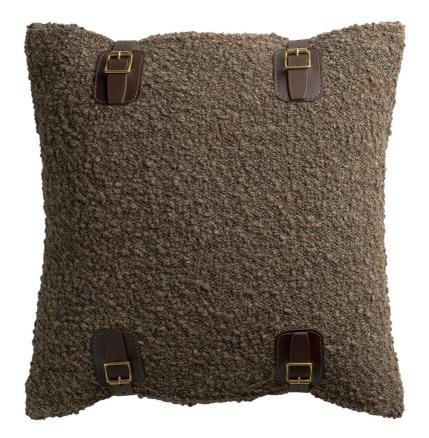

## **ATTENBOROUGH BUCKLE CUSHION - HYENA**

## Item Code: ATT3BC

This cushion has been reinvented to include the de Le Cuona signature boucle fabric, Attenborough. Attenborough is a robust linen and wool mix. Finished with handmade saddle leather strap and buckle detail, this cushion is available in two rich, earthy colours and will bring inviting texture to any seating area.