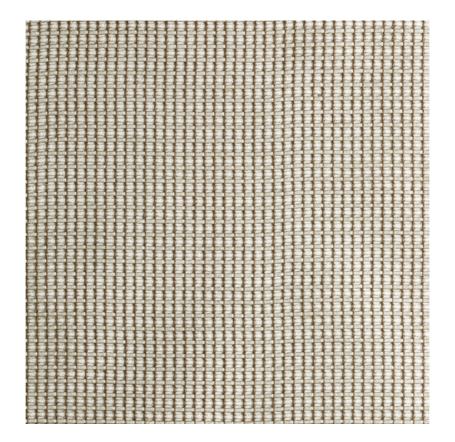

## Item Code: ATE3

Atelier is a double-width 100% sheer linen fabric which is fully reversible and inspired by London's modern skyline. The tightly twisted yarns are woven on a leno loom, which interlocks them to create an open structure. The yarns are combined to create a linear, architectural design, reminiscent of the city. This structural sheer comes in a variety of contemporary neutrals, perfect for modern living.