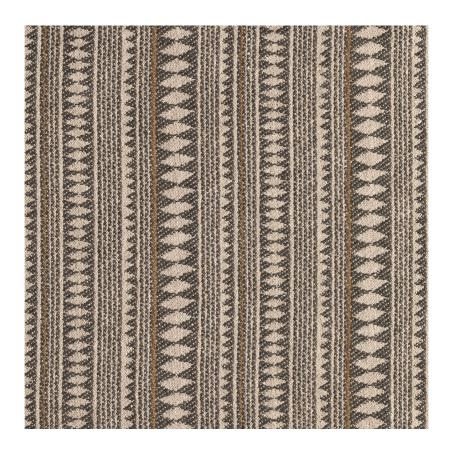

## **ASSEGAI - CHARCOAL**

Item Code: ASE6

Inspired by the traditional spear native to Africa, Assegai is 100% linen and features a design that reflects the engravings found on these early objects. Each colourway features an accent colour inspired by the traditional craft of spear making; for example, the rich orange highlight in 'Bronze' is representative of the burning coals used to melt the iron. Suitable for both curtaining and upholstery.

Composition: 100% Linen

Width: 135 cm / 53 "

Usage: Curtaining, Upholstery

Pattern Repeat - Vertical 0cm / 0 " Horizontal 14cm / 6 "

Weight: 0.73 kg

Intrastat Commodity Code: 53091900

Martindale: 18000

Care Instructions: