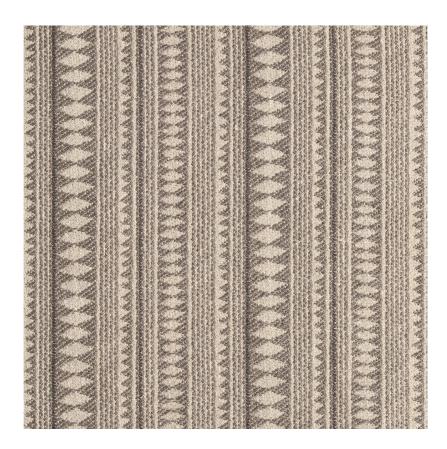

## **ASSEGAI - ASH**

Item Code: ASE4

Inspired by the traditional spear native to Africa, Assegai is 100% linen and features a design that reflects the engravings found on these early objects. Each colourway features an accent colour inspired by the traditional craft of spear making; for example, the rich orange highlight in 'Bronze' is representative of the burning coals used to melt the iron. Suitable for both curtaining and upholstery.

Composition: 100% Linen

Width: 135 cm / 53 "

Usage: Curtaining, Upholstery

Pattern Repeat - Vertical 0cm / 0 " Horizontal 14cm / 6 "

Weight: 0.73 kg

Intrastat Commodity Code: 53091900

Martindale: 18000

Care Instructions: