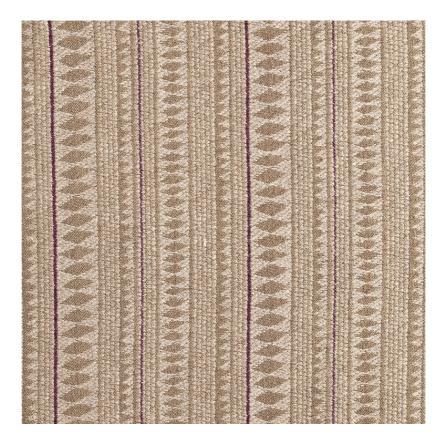

## **ASSEGAI - TAN**

## Item Code: ASE3

Inspired by the traditional spear native to Africa, Assegai is 100% linen and features a design that reflects the engravings found on these early objects. Each colourway features an accent colour inspired by the traditional craft of spear making; for example, the rich orange highlight in 'Bronze' is representative of the burning coals used to melt the iron. Suitable for both curtaining and upholstery.