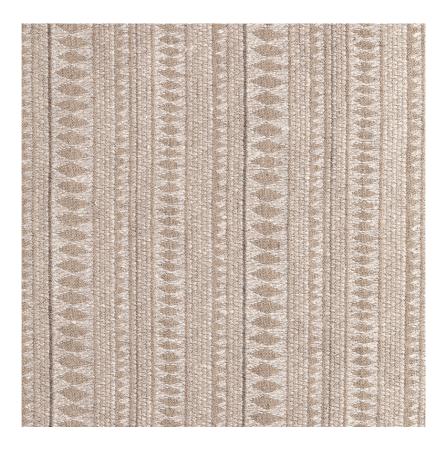

## **ASSEGAI - STONE**

Item Code: ASE1

Inspired by the traditional spear native to Africa, Assegai is 100% linen and features a design that reflects the engravings found on these early objects. Each colourway features an accent colour inspired by the traditional craft of spear making; for example, the rich orange highlight in 'Bronze' is representative of the burning coals used to melt the iron. Suitable for both curtaining and upholstery.